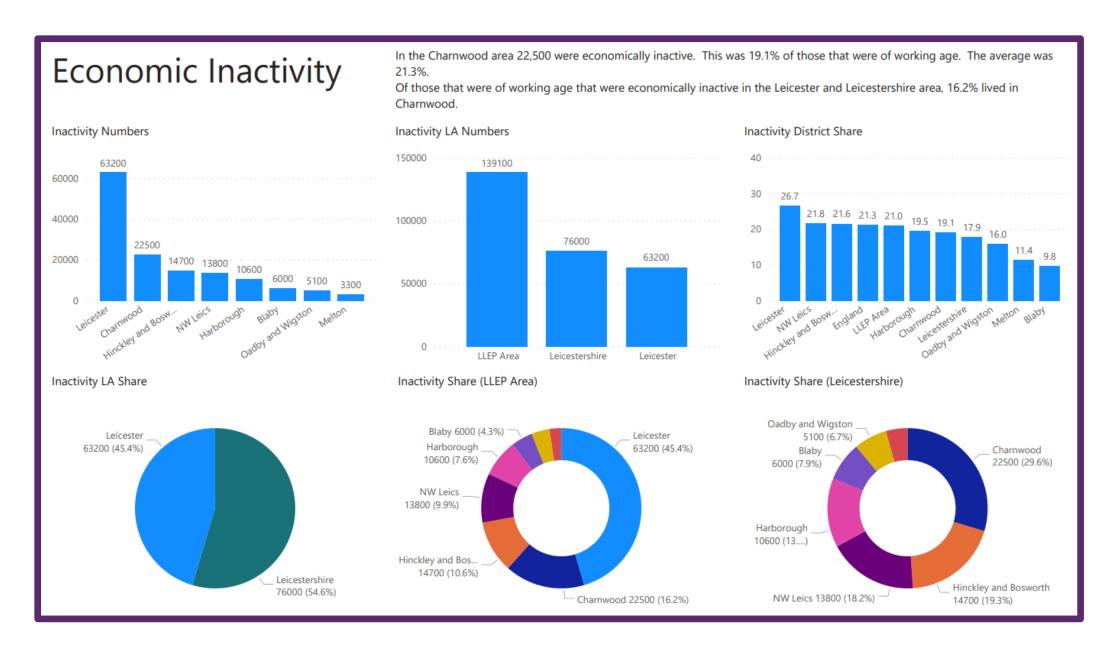

## **Economic Activity / Inactivity – January 2023**

Source - Pages 4 & 7

Source - Page 12