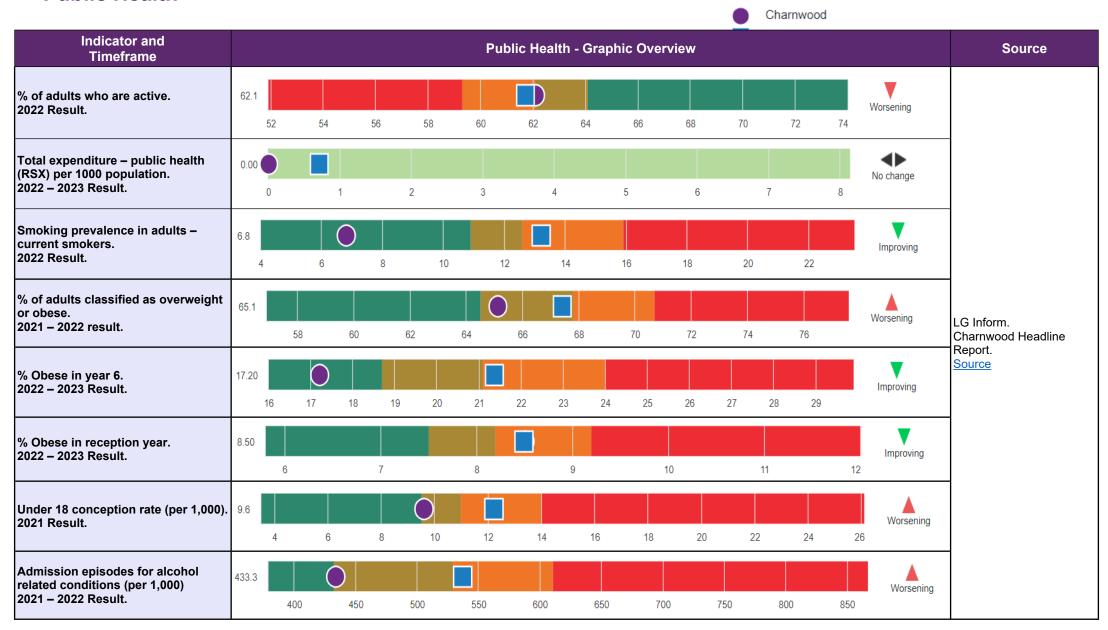

## Charnwood Borough Council – Place / Contextual Information Q2 – 2023/2024

## **Public Health**



## **Economic Activity / Inactivity – January 2023**

Source - Pages 4 & 7





Source - Page 12



## Crime Overview – September 2023 – Charnwood North, East, West and Loughborough Centre.

| Area                        | Most Reported Crime in September                                                                                                | Crime Per Month                                                                             | Source                                             |
|-----------------------------|---------------------------------------------------------------------------------------------------------------------------------|---------------------------------------------------------------------------------------------|-------------------------------------------