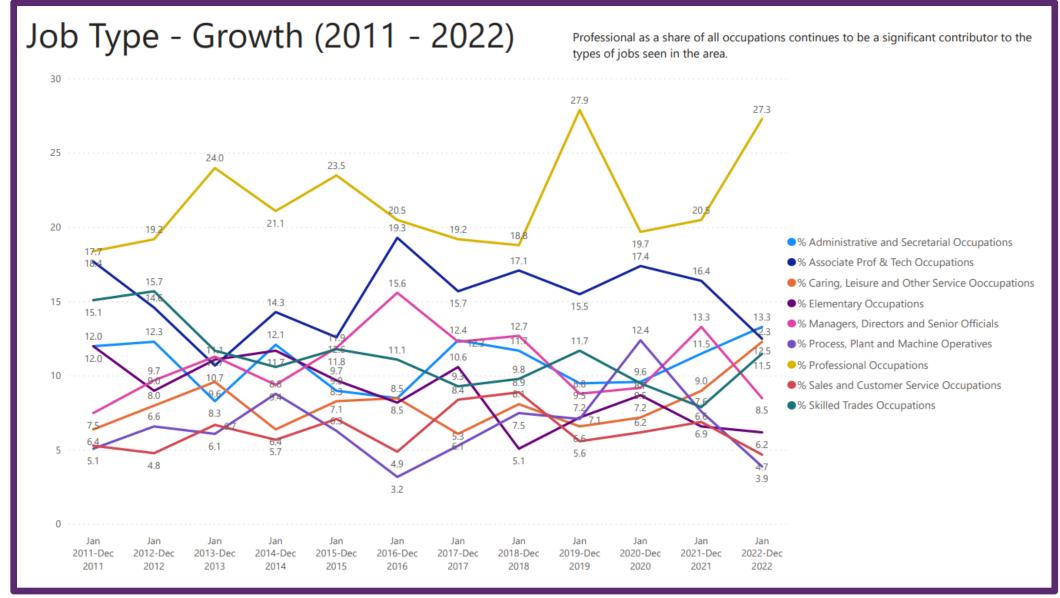

## **Economic Activity / Inactivity – January 2023**

Source - Pages 4 & 7

Source - Page 12